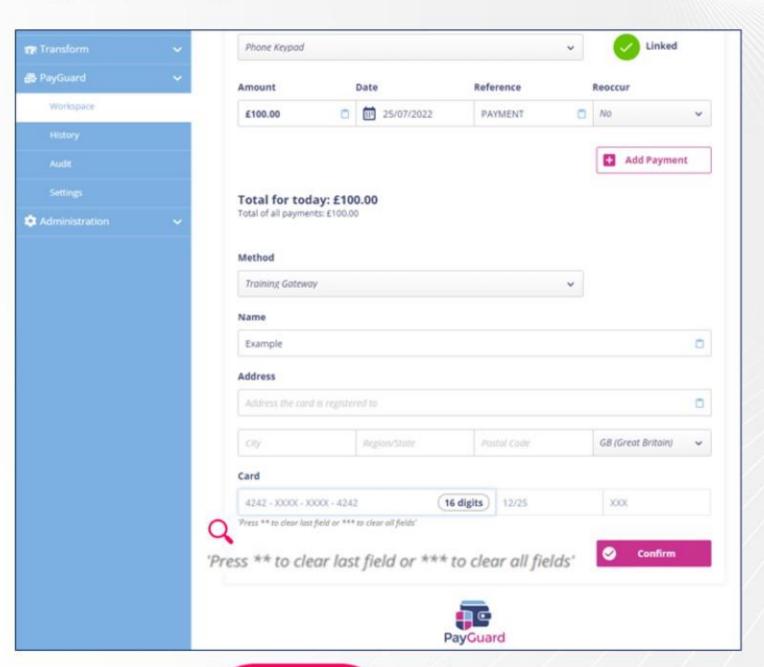

## 5. Enter the required fields:

- Amount
- Date
- Reference

#### 6. Select the practice site from the 'Method' drop down , then select 'Confirm'

7.
Enter in
the client's name
and address
details that
the card is
registered to

#### 8.

Ask the client to enter their card details on their device

#### \*\*PLEASE NOTE\*\*

If the card details have been entered incorrectly, you can press the star key (\*) twice on your telephone to clear the last field or three times to clear all fields