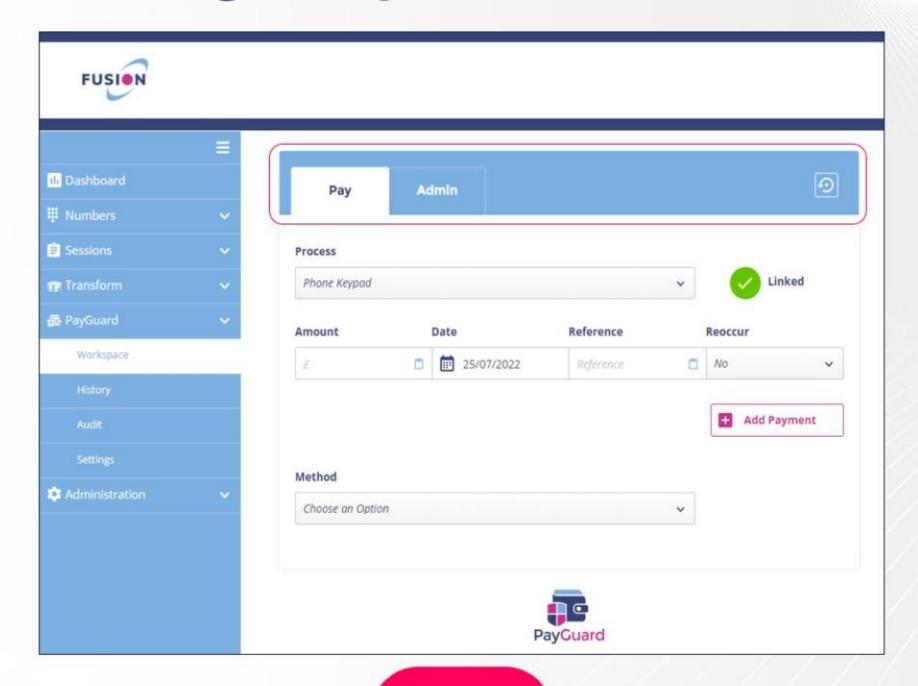

## 5. Enter the required fields:

- Amount
- Date
- Reference

#### 6. Select the practice site from the 'Method' drop down , then select 'Confirm'

7.
Enter in
the client's name
and address
details that
the card is
registered to