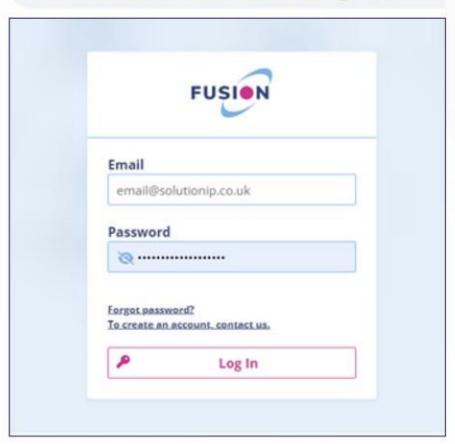

## 1. Login to the Fusion portal https://inovation.fusiontelecom.co/login/

inovation.fusiontelecom.co/login/#/

#### Hint

To change your password, select the settings cog in the top right of the screen and select 'Profile' Scroll to the bottom of the page and select 'Change Password'

2. Select '6', followed by 'Workspace', and then 'Pay'