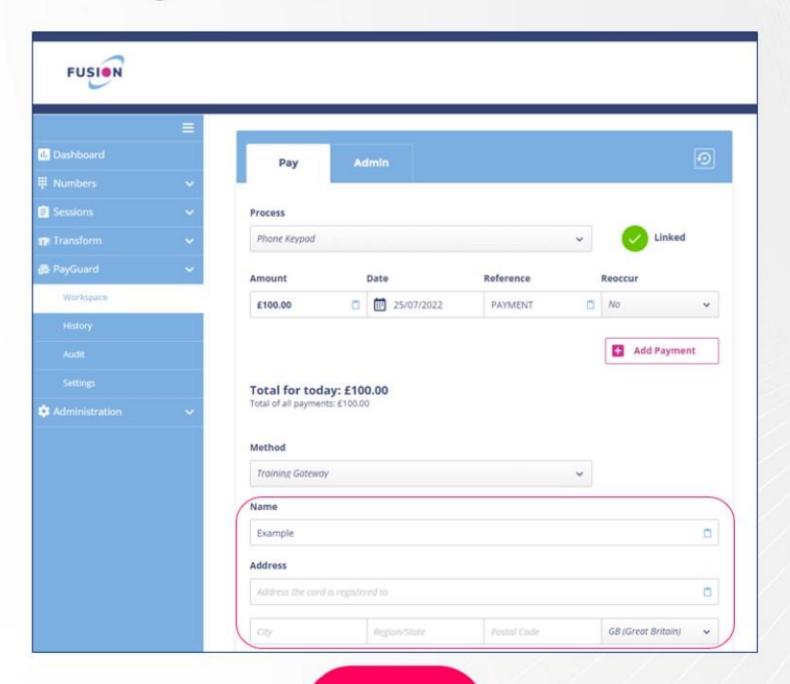

#### 6. Select the practice site from the 'Method' drop down , then select 'Confirm'

7.
Enter in
the client's name
and address
details that
the card is
registered to