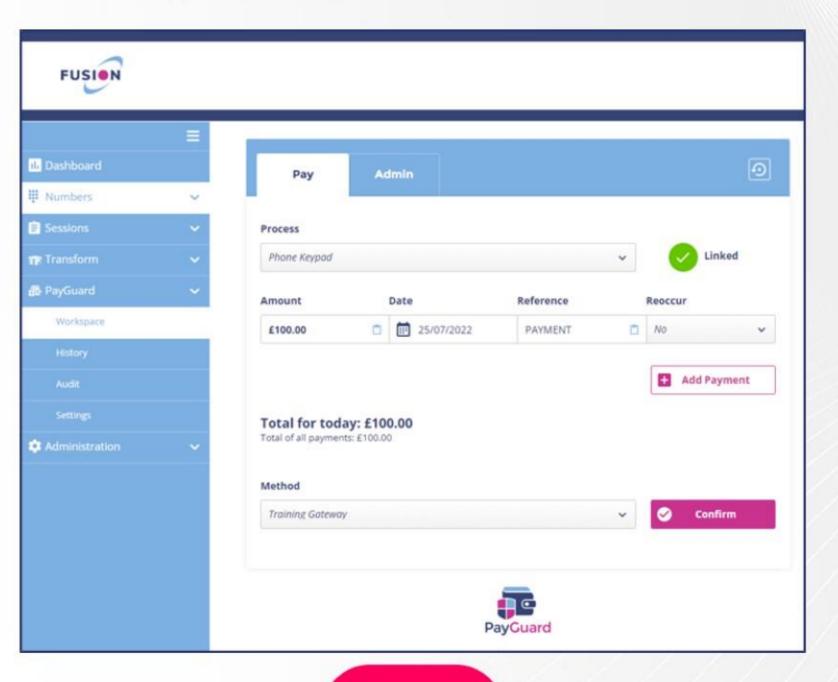

#### 6. Select the practice site from the 'Method' drop down , then select 'Confirm'

7.
Enter in
the client's name
and address
details that
the card is
registered to