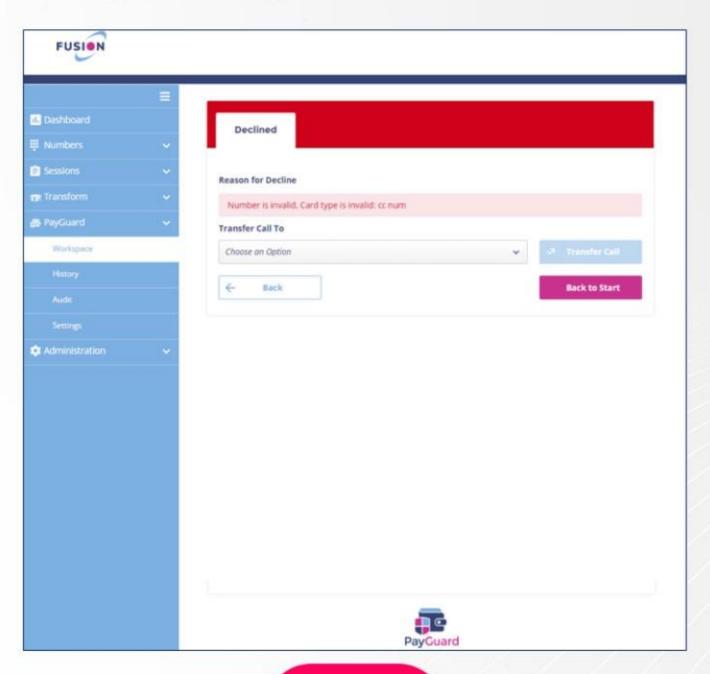

When you hang up the call, the screen will end the payment link and change it back to its idle state

If the payment is declined, the system will confirm the reason

Click 'Back' to return to the previous screen to amend where necessary