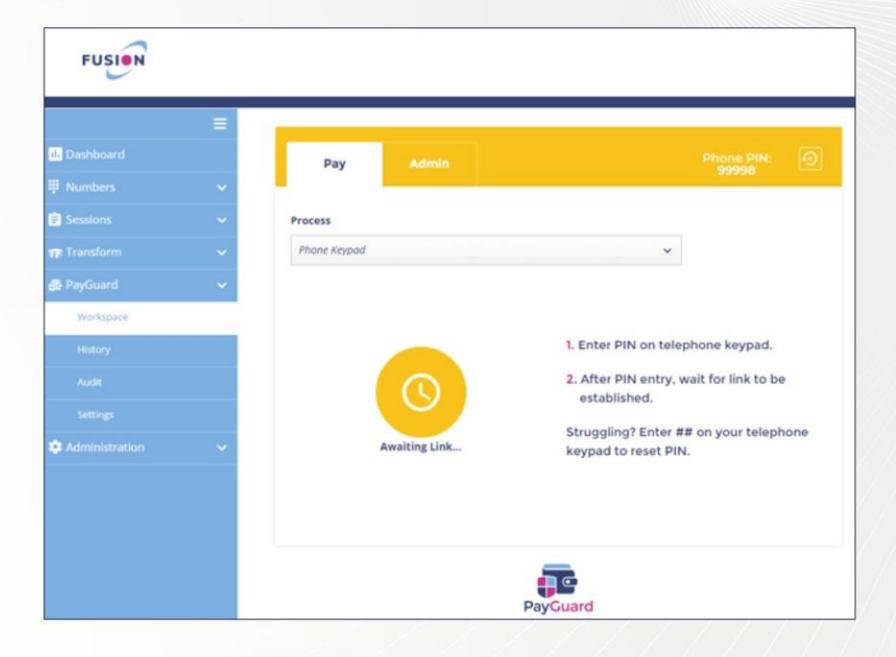

#### Hint

To change your password, select the settings cog in the top right of the screen and select 'Profile' Scroll to the bottom of the page and select 'Change Password'

2. Select '6', followed by 'Workspace', and then 'Pay'

3.

When ready to activate a payment link, enter the phone pin into your handset (your pin will always stay the same)

The screen will change to blue (as shown on the next slide)

4.
The screen will change to blue to indicate the payment link has been initiated