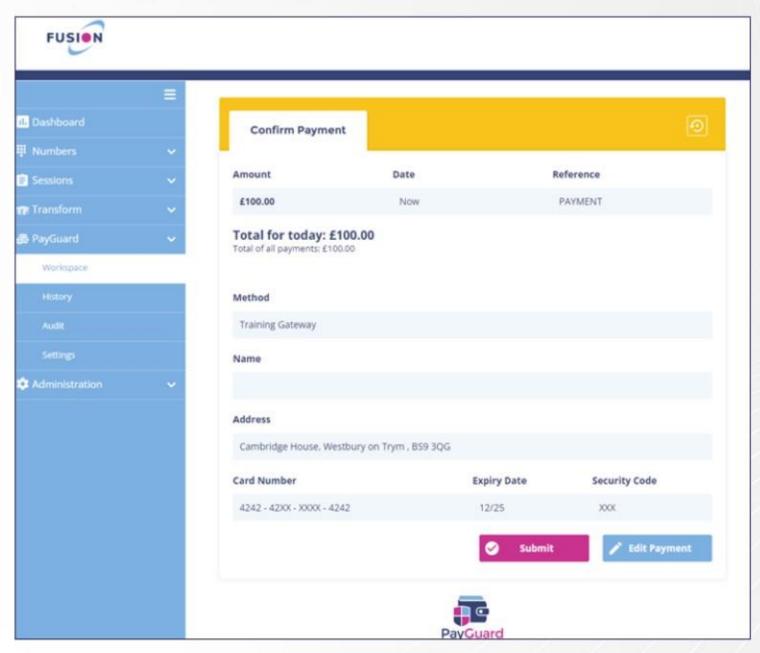

#### 10.

The final confirmation screen will show to allow you to review the payment details

If you need to make any changes, select the 'Edit Payment' button which will take you back to the previous screen (keeping the card and address details saved)

Click 'Submit' to complete the payment