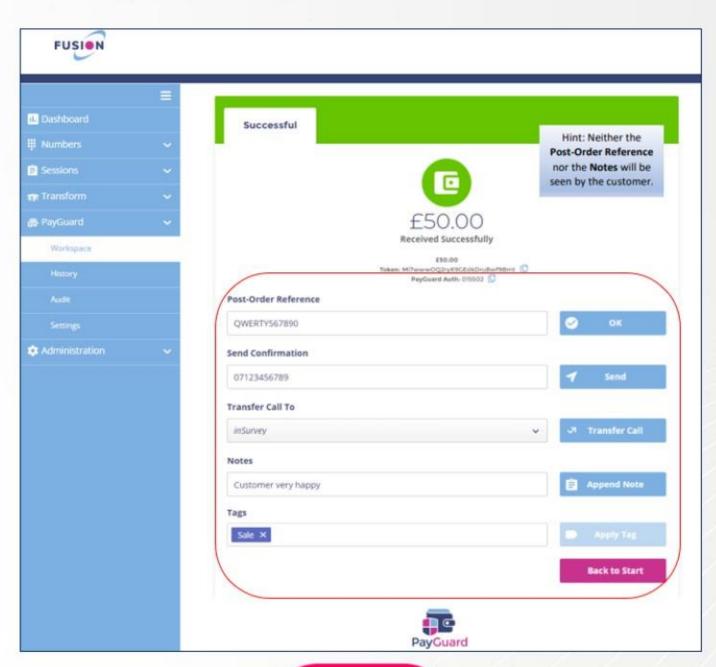

#### 11.

If the payment is successful, this screen will show

You can send the customer a confirmation by email or SMS as well as notes and references

#### 12.

Click 'Back to Start' to return to the home page

#### \*\*PLEASE NOTE\*\*

The email confirmation is not a receipt, this is just a confirmation that the payment has been processed via 6

You will be redirected to the payment page, ready to proceed with another payment