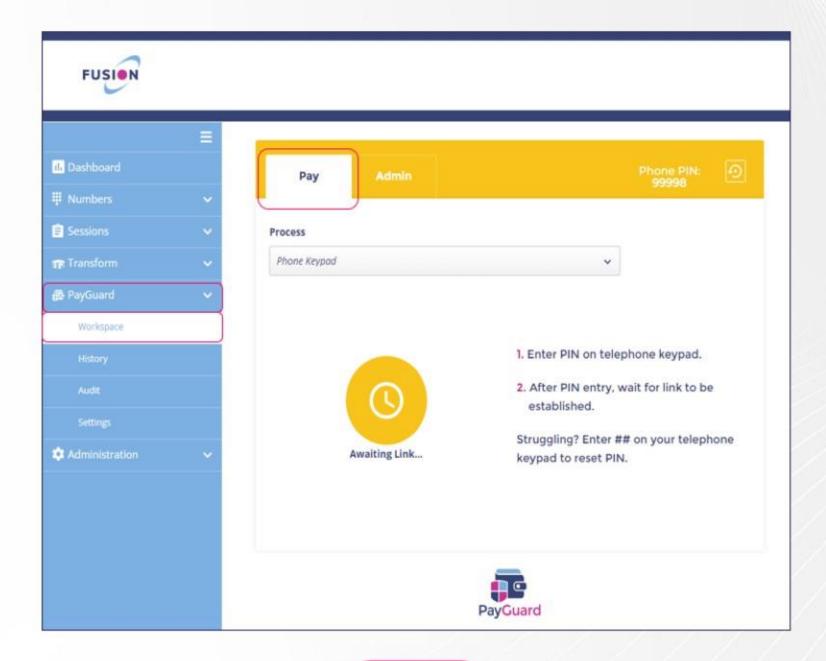

#### Hint

To change your password, select the settings cog in the top right of the screen and select 'Profile' Scroll to the bottom of the page and select 'Change Password'

2. Select '6', followed by 'Workspace', and then 'Pay'

3.

When ready to activate a payment link, enter the phone pin into your handset (your pin will always stay the same)

The screen will change to blue (as shown on the next slide)

4.
The screen will change to blue to indicate the payment link has been initiated