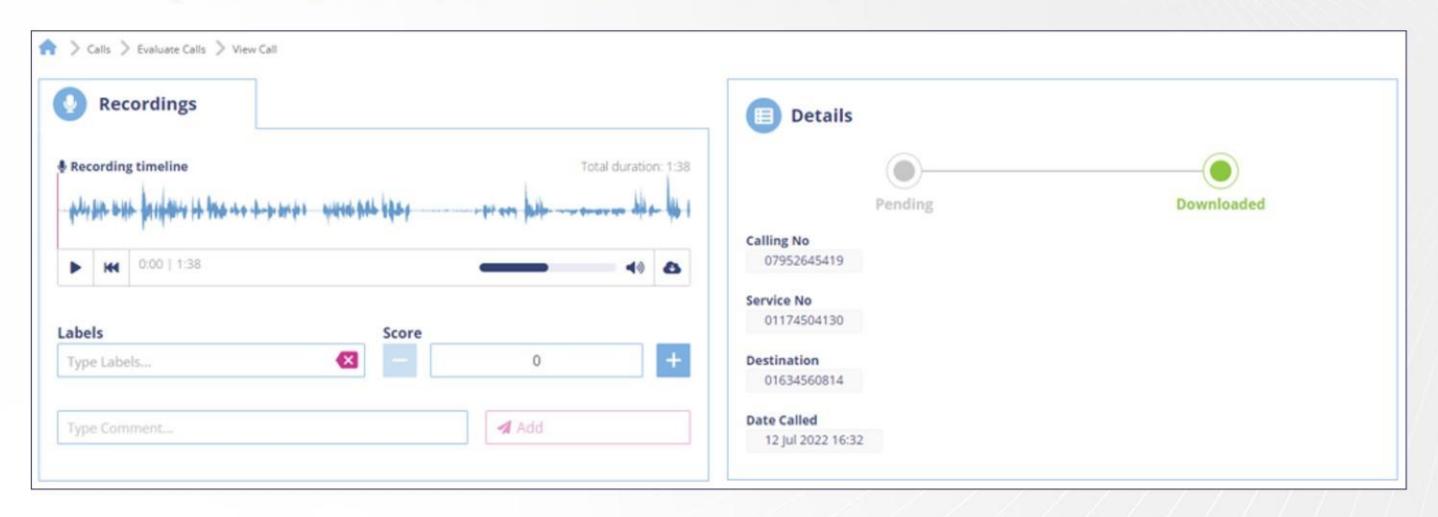

### 6.

The following screen will appear when you select the view button
This allows you to listen, download, annotate and score the call as required

Issues or questions? Contact us!

In Hours Support or Service Requests: