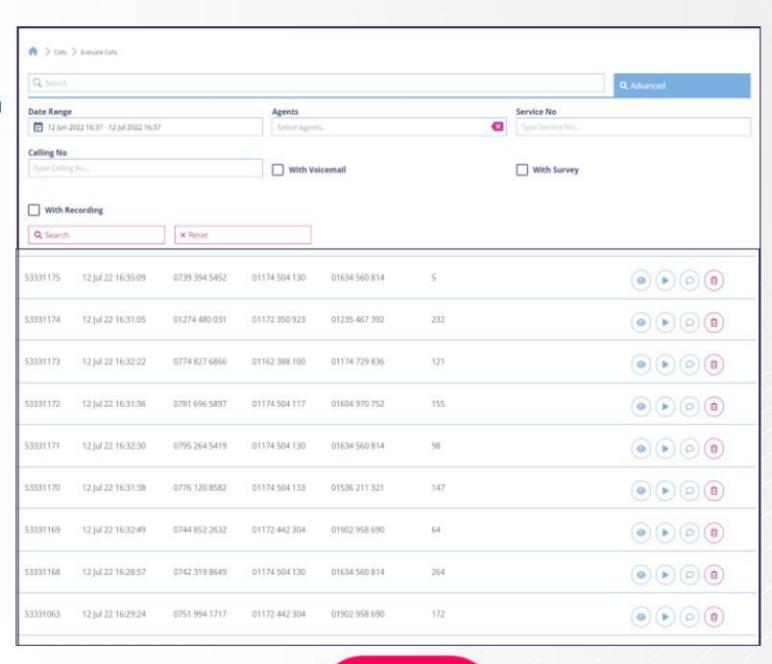

### PCI - Call Recording

### 6.

The following screen will appear when you select the view button
This allows you to listen, download, annotate and score the call as required

Issues or questions? Contact us!

In Hours Support or Service Requests:

02036753399

cloudsupport@onecom.co.uk