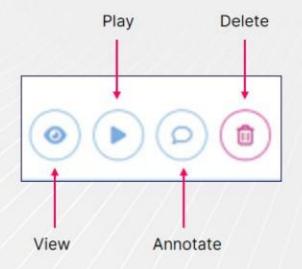

### 6.

The following screen will appear when you select the view button
This allows you to listen, download, annotate and score the call as required

Issues or questions? Contact us!

In Hours Support or Service Requests: